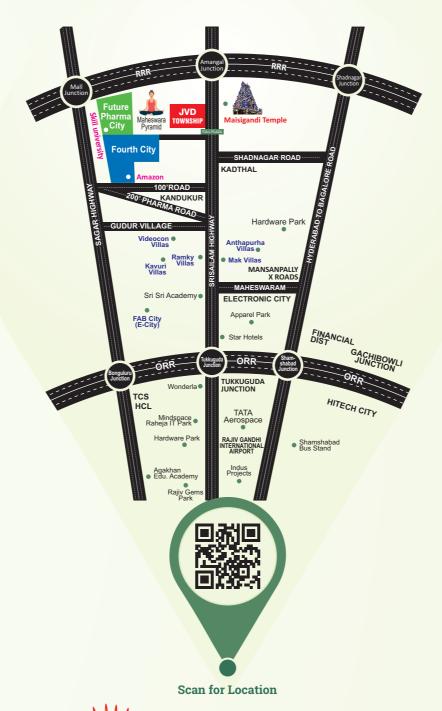

## **Location Proximity**

Favourably located near the wide and well-connected (Maisigandi temple) Srisailam Highway as well as Regional Ring Road (RRR), JVD Township is in a breezy and beautiful neighborhood. Apart from prestigious residential enclaves that reflect a huge potential for future developments, the vicinity boasts of Videocon Project, Mucherla IT Park, Pharma City, Amazon, Fab City all around, a more few minutes away. What's more, the presence of educational institutions and healthcare services assure a complete life style. The Outer Ring Road (ORR), nearby, breezy and unhindered drive to Hyderabad International Airport add to the connectivity.

**1 Min** drive from Kadthal Toll Gate

**Opp.**Maisigandi Temple

**20 Min** drive to FAB City

**22 Min** drive from Outer Ring Road

**30 Min** drive to TATA Aerospace

**5 Min** drive to Fourth city

Pyramid

10 Min drive from
Skill university Hyderabad Pharma City

## **Location Map**