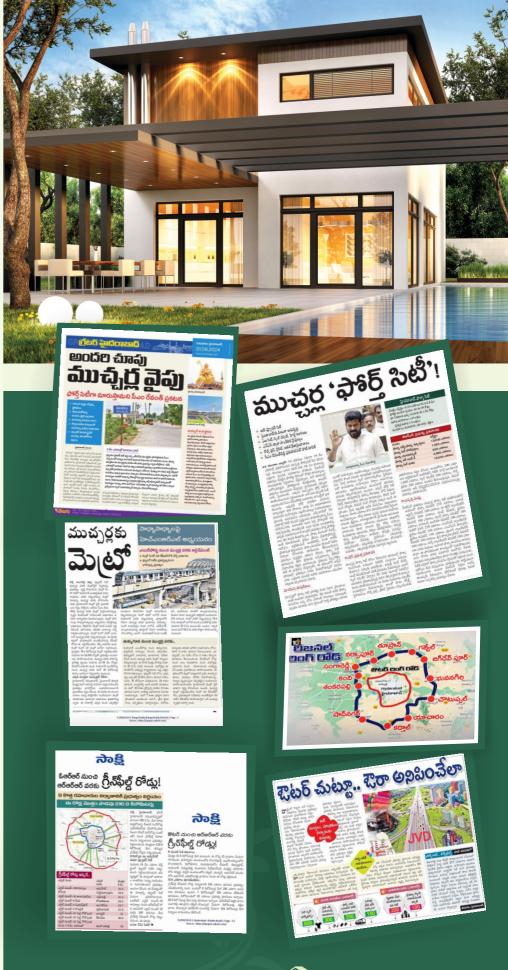

## **Location Proximity**

Favourably located near the wide and well-connected (Maisigandi temple) Srisailam Highway as well as Regional Ring Road (RRR), JVD Township is in a breezy and beautiful neighborhood. Apart from prestigious residential enclaves that reflect a huge potential for future developments, the vicinity boasts of Videocon Project, Mucherla IT Park, Pharma City, Amazon, Fab City all around, a more few minutes away. What's more, the presence of educational institutions and healthcare services assure a complete life style. The Outer Ring Road (ORR), nearby, breezy and unhindered drive to Hyderabad International Airport add to the connectivity.

**1 Min** drive from Kadthal Toll Gate

**Opp.**Maisigandi Temple

**20 Min** drive to FAB City

**22 Min** drive from Outer Ring Road

**30 Min** drive to TATA Aerospace

**5 Min** drive to Fourth city

Pyramid

10 Min drive from
Skill university Hyderabad Pharma City