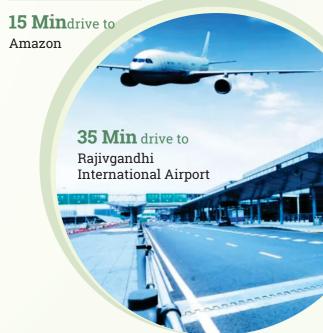

## **Location Proximity**

Favourably located near the wide and well-connected (Maisigandi temple) Srisailam Highway as well as Regional Ring Road (RRR), JVD Township is in a breezy and beautiful neighborhood. Apart from prestigious residential enclaves that reflect a huge potential for future developments, the vicinity boasts of Videocon Project, Mucherla IT Park, Pharma City, Amazon, Fab City all around, a more few minutes away. What's more, the presence of educational institutions and healthcare services assure a complete life style. The Outer Ring Road (ORR), nearby, breezy and unhindered drive to Hyderabad International Airport add to the connectivity.

**1 Min** drive from Kadthal Toll Gate

**Opp.**Maisigandi Temple

**20 Min** drive to FAB City

**22 Min** drive from Outer Ring Road

**30 Min** drive to TATA Aerospace

**5 Min** drive to Fourth city

Pyramid

10 Min drive from
Skill university Hyderabad Pharma City