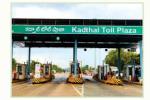

## **Location Proximity**

Favourably located near the wide and well-connected (Maisigandi temple) Srisailam Highway as well as Regional Ring Road (RRR), JVD Township is in a breezy and beautiful neighborhood. Apart from prestigious residential enclaves that reflect a huge potential for future developments, the vicinity boasts of Videocon Project, Mucherla IT Park, Pharma City, Amazon, Fab City all around, a more few minutes away. What's more, the presence of educational institutions and healthcare services assure a complete life style. The Outer Ring Road (ORR), nearby, breezy and unhindered drive to Hyderabad International Airport add to the connectivity.

**1 Min** drive from Kadthal Toll Gate

**Opp.**Maisigandi Temple

**20 Min** drive to FAB City

**22 Min** drive from Outer Ring Road

**30 Min** drive to TATA Aerospace

**5 Min** drive to Fourth city

Pyramid

10 Min drive from
Skill university Hyderabad Pharma City